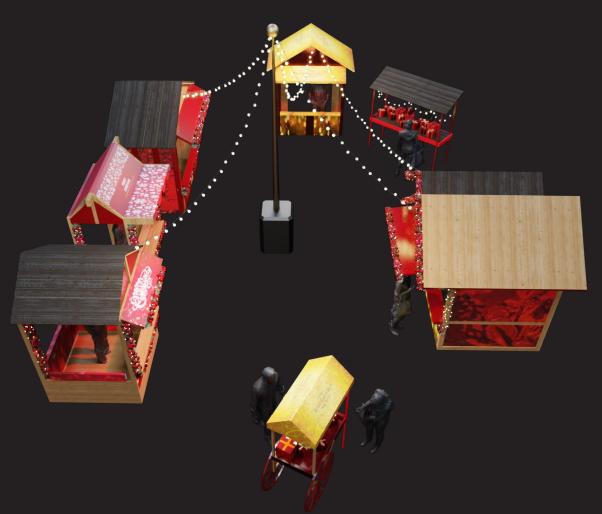

# Conceptual Layout 1 Small Christmas Market Size: 10 x 15 meter / 150 m<sup>2</sup>

A cozy Christmas market with 6 stalls and 1 trolley, a center pole of 5 meters tall with 35meter of festive light strings.

# **Conceptual Layout 1A Small Christmas Market**

- 1x model A
- 1x model B
- 1x model C
- 1x model D
- 1x model E
- 1x model F
- 1x model G
- 1 Pole 5-meter-tall
- 35 meter of Festive lights
- · Customized banners and panels
- Additional decorations in every booth