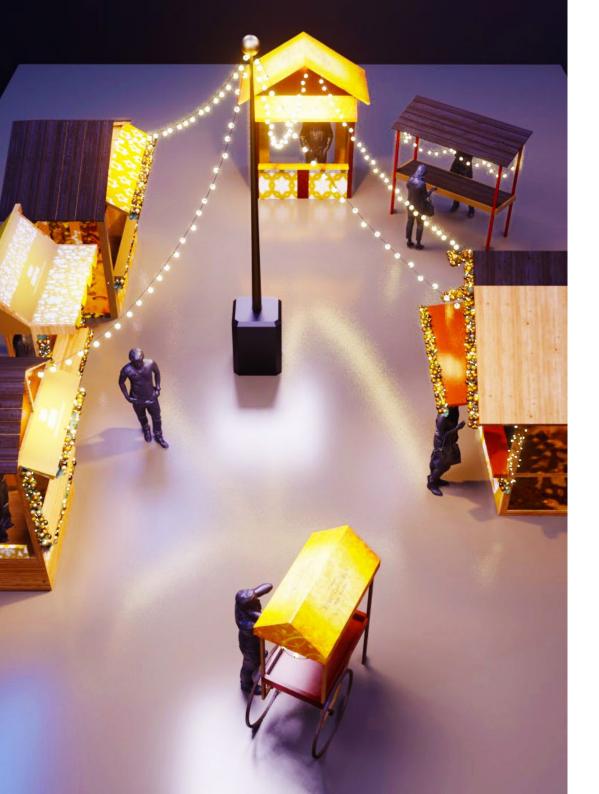

# Conceptual Layout 1 Small Christmas Market Size: 10 x 15 meter / 150 m<sup>2</sup>

A cozy Christmas market with 6 stalls and 1 trolley, a center pole of 5 meters tall with 35meter of festive light strings.

# **Conceptual Layout 1A Small Christmas Market**

- 1x model A
- 1x model B
- 1x model C
- 1x model D
- 1x model E
- 1x model F
- 1x model G
- 1 Pole 5-meter-tall
- 35 meter of Festive lights
- · Customized banners and panels
- Additional decorations in every booth