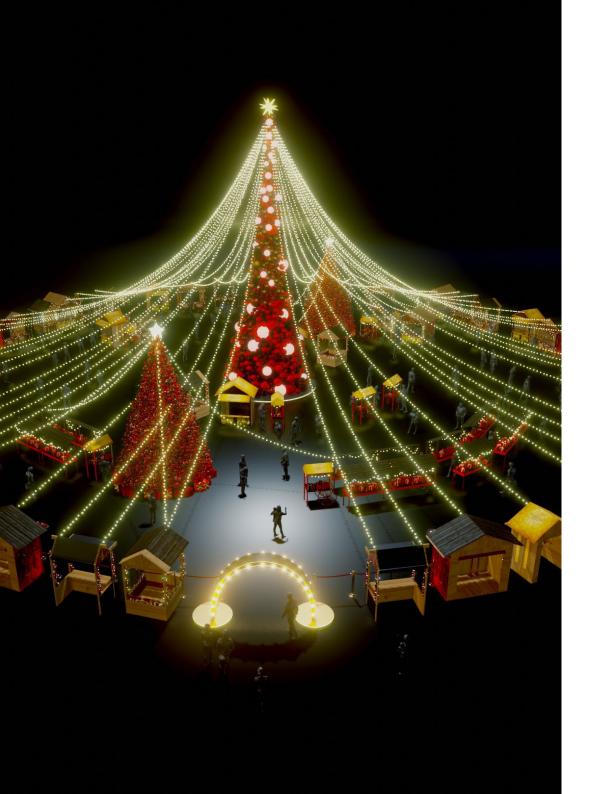

# Conceptual Layout 1 Small Christmas Market Size: 10 x 15 meter / 150 m<sup>2</sup>

A cozy Christmas market with 6 stalls and 1 trolley, a center pole of 5 meters tall with 35meter of festive light strings.

# **Conceptual Layout 1A Small Christmas Market**

- 1x model A
- 1x model B
- 1x model C
- 1x model D
- 1x model E
- 1x model F
- 1x model G
- 1 Pole 5-meter-tall
- 35 meter of Festive lights
- · Customized banners and panels
- Additional decorations in every booth