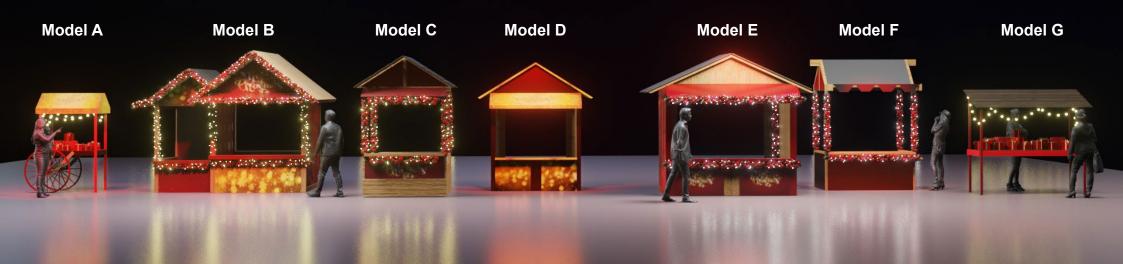

# **Booths for all Festive spaces**

From small to large displays we create endless combinations of small and large Christmas markets.

### Model A

- Open on all sides
- 165l x 80w x 220h
- Custom roof panel
- Festive light bulbs Wheels with spokes

## Model B

- Opened front
- Added side booth
- 380l x 315w x 300h

- Themed panels
  Bauble garlands
  Color panels
  Festive light strings

**Top View** 

## Model C

- Open on all sides 240l x 240w x 325h
- Themed panels
  Bauble garlands
  LED lights
  Color panels

**Top View** 

## Model D

- Opened front 200l x 220w x 280h
- Themed panels
  Branded roof
- Color panels

**Top View** 

### Model E

- Opened front 335l x 190w x 280h
- Themed panels
  Bauble garlands
  LED lights
  Color panels

**Top View** 

## Model F

- Open on all sides 230l x 165w x 280h
- Themed panels
  Bauble garlands
  LED lights
  Color panels

**Top View** 

## Model G

- Open on all sides 200l x 150w x 300h
- Themed panels
  Festive light bulbs

**Top View** 