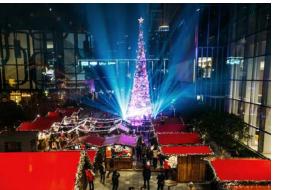

# Conceptual Layout 1 Small Christmas Market Size: 10 x 15 meter / 150 m<sup>2</sup>

A cozy Christmas market with 6 stalls and 1 trolley, a center pole of 5 meters tall with 35meter of festive light strings.

# **Conceptual Layout 1A Small Christmas Market**

- 1x model A
- 1x model B
- 1x model C
- 1x model D
- 1x model E
- 1x model F
- 1x model G
- 1 Pole 5-meter-tall
- 35 meter of Festive lights
- · Customized banners and panels
- Additional decorations in every booth

# Conceptual Layout 2 Medium Christmas Market Size: 29 x 17 meter / 500 m<sup>2</sup>

A compact Christmas market, with impressive LED entrance arches, 13 stalls and large feautures for photo opportunities or platform for entertainment.

# Conceptual Layout 2A Medium Christmas Market

- 2x Entrance Arch in Star shape 400l x 105w x 350h
- 1x LED Christmas box 350l x 350b x 350h
- 2x model A
- 2x model B
- · 2x model C
- 2x model D
- 2x model E
- 2x model F
- 1x Model H
- 2 Pole 5-meter-tall
- 125 meter of Festive lights
- Customized banners and panels
- Additional decorations in every booth