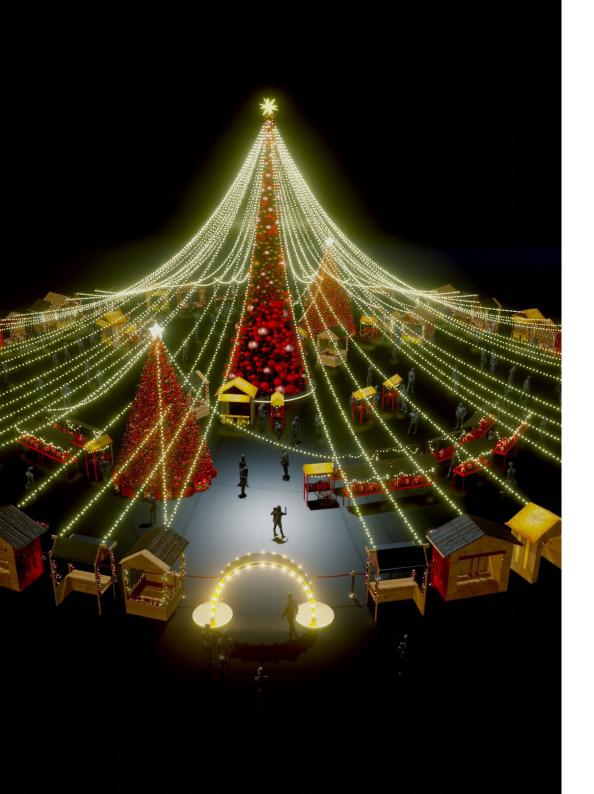

# **Conceptual Layout 3B**

# Large round Christmas Market with 12-meter-tall LED bauble Christmas tree

- 11 Christmas markets and festive booths
- +/- 22-meter diameter
- +/- 430m2
- 125 meter of Festive lights
- Customized banners and panels
- Additional decorations in every booth
- 12-meter-tall bauble Christmas tree
- Additional LED baubles in bauble tree
- Plateau 500cm diameter with Neon strip