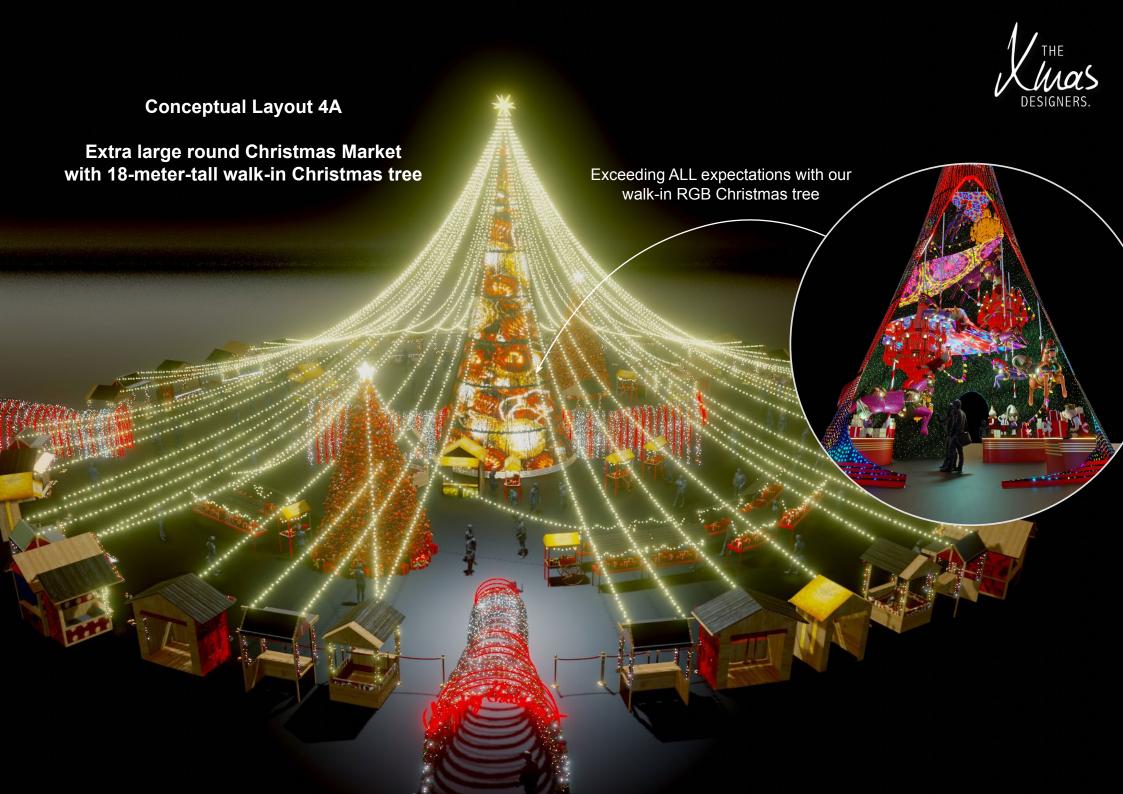

## **Conceptual Layout 4A**

# Extra large round Christmas Market with 18-meter-tall walk-in Christmas tree

- 60 Christmas markets and festive booths
- +/- 50-meter diameter
- +/- 2.260m2
- 125 meter of Festive lights
- · Customized banners and panels
- · Additional decorations in every booth
- 18-meter-tall walk-in Christmas tree
- Theme setting inside the Christmas tree, possibly with moving elements, sounds and fragrances
- Large and long Neon Entrance arches
- 100 meter Bauble garland hording queing cords