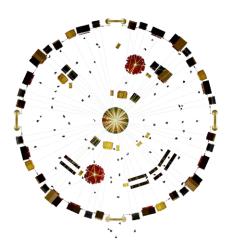

# **Conceptual Layout 3B**

# Large round Christmas Market with 12-meter-tall LED bauble Christmas tree

- 11 Christmas markets and festive booths
- +/- 22-meter diameter
- +/- 430m2
- 125 meter of Festive lights
- Customized banners and panels
- Additional decorations in every booth
- 12-meter-tall bauble Christmas tree
- Additional LED baubles in bauble tree
- Plateau 500cm diameter with Neon strip