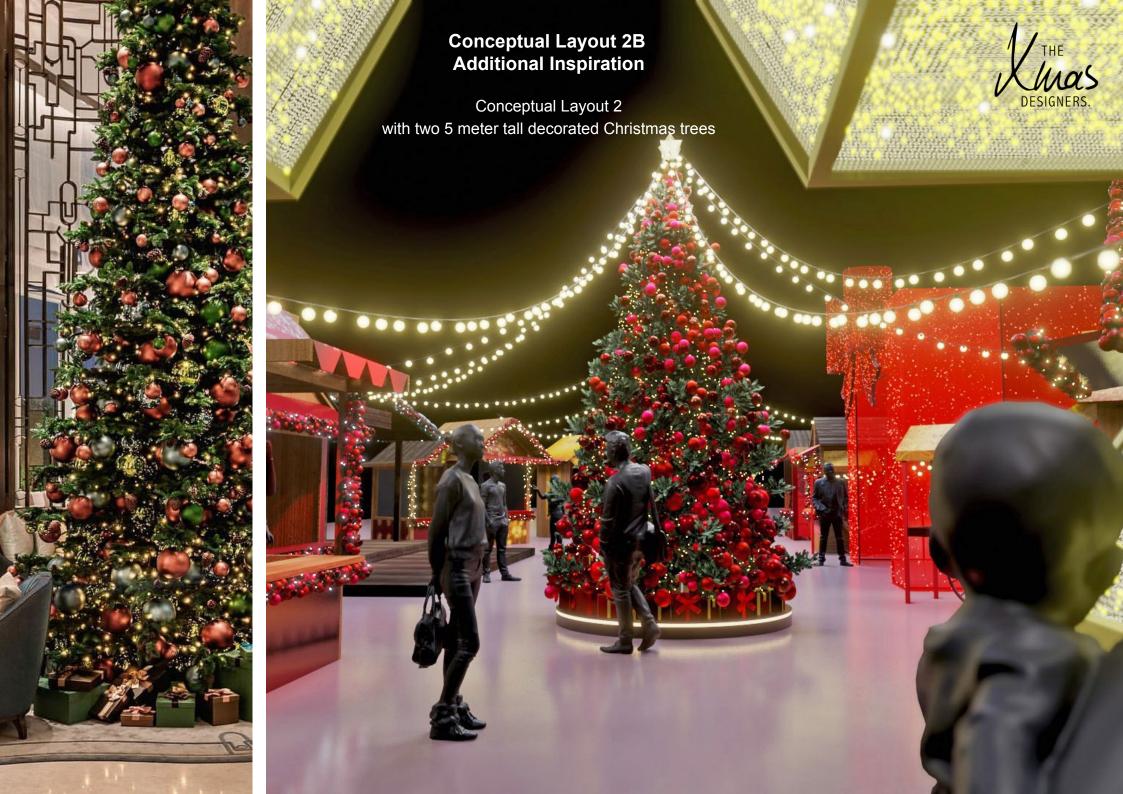

# Conceptual Layout 2 Medium Christmas Market Size: 29 x 17 meter / 500 m<sup>2</sup>

A compact Christmas market, with impressive LED entrance arches, 13 stalls and large feautures for photo opportunities or platform for entertainment.