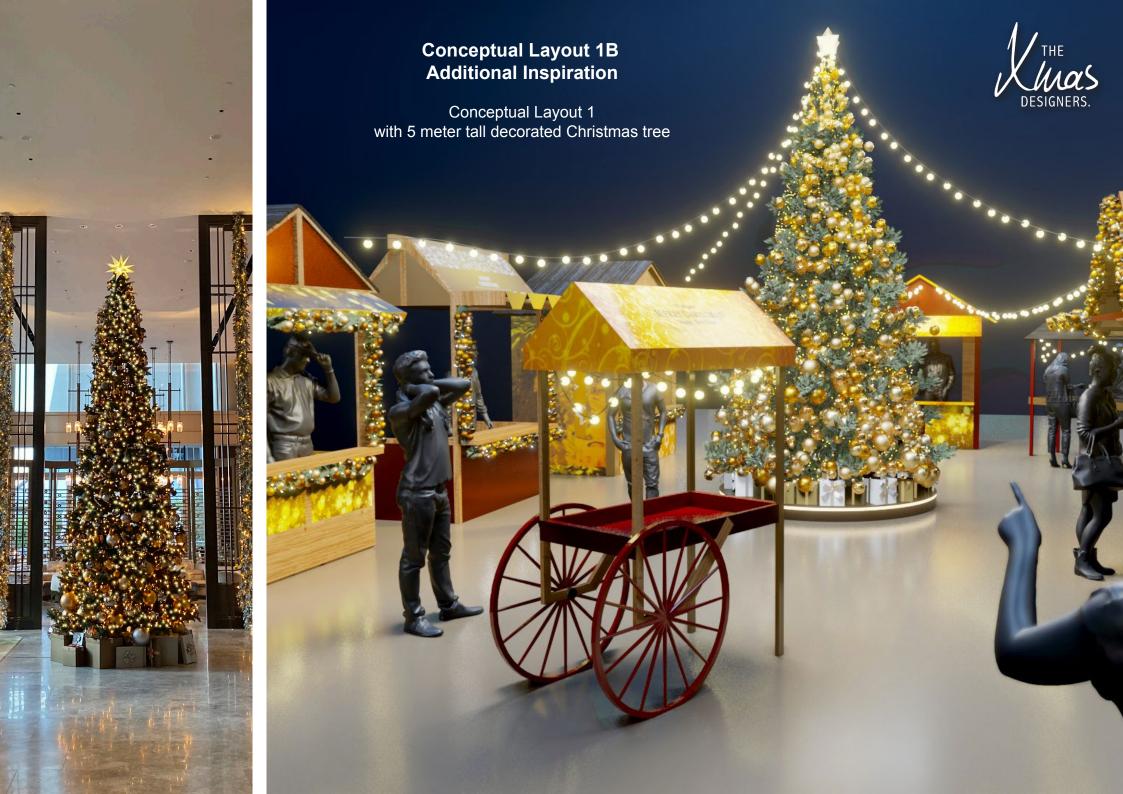

# Conceptual Layout 1 Small Christmas Market Size: 10 x 15 meter / 150 m<sup>2</sup>

A cozy Christmas market with 6 stalls and 1 trolley, a center pole of 5 meters tall with 35meter of festive light strings.

# **Conceptual Layout 1A Small Christmas Market**

- 1x model A
- 1x model B
- 1x model C
- 1x model D
- 1x model E
- 1x model F
- 1x model G
- 1 Pole 5-meter-tall
- 35 meter of Festive lights
- · Customized banners and panels
- Additional decorations in every booth