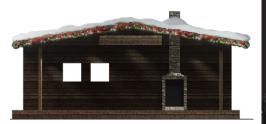

# Model H

Large booth to create photo and video opportunities, with music, moving elements and light effects.

Also ideal as a functional stage and communal centrepoint of the Christmas Market.

### Model H

- Snowy Roof
- 600l x 500w x 300h
- Fireplace
- Bauble garlands LED lights
- Open display stage Hanging signage

**Top View** 

Model H in Chinese New Year theme.