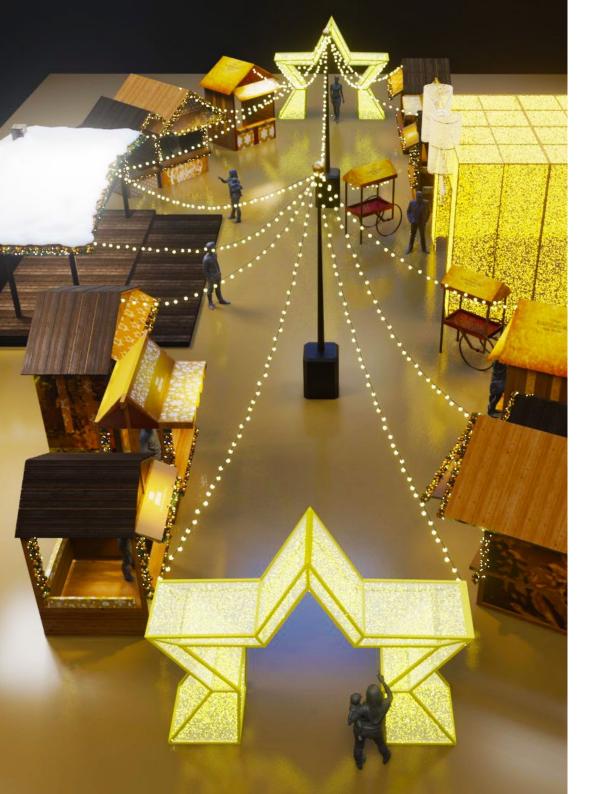

# Conceptual Layout 2 Medium Christmas Market Size: 29 x 17 meter / 500 m<sup>2</sup>

A compact Christmas market, with impressive LED entrance arches, 13 stalls and large feautures for photo opportunities or platform for entertainment.

# Conceptual Layout 2A Medium Christmas Market

- 2x Entrance Arch in Star shape 400l x 105w x 350h
- 1x LED Christmas box 350l x 350b x 350h
- 2x model A
- 2x model B
- · 2x model C
- 2x model D
- 2x model E
- 2x model F
- 1x Model H
- 2 Pole 5-meter-tall
- 125 meter of Festive lights
- Customized banners and panels
- Additional decorations in every booth