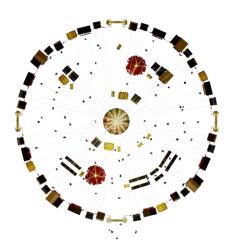

# **Conceptual Layout 3A**

# Large round Christmas Market with 12-meter-tall bauble Christmas tree

- 11 Christmas markets and festive booths
- +/- 22-meter diameter
- +/- 430m2
- 125 meter of Festive lights
- Customized banners and panels
- Additional decorations in every booth
- 12-meter-tall bauble Christmas tree
- Plateau 500cm diameter with Neon strip