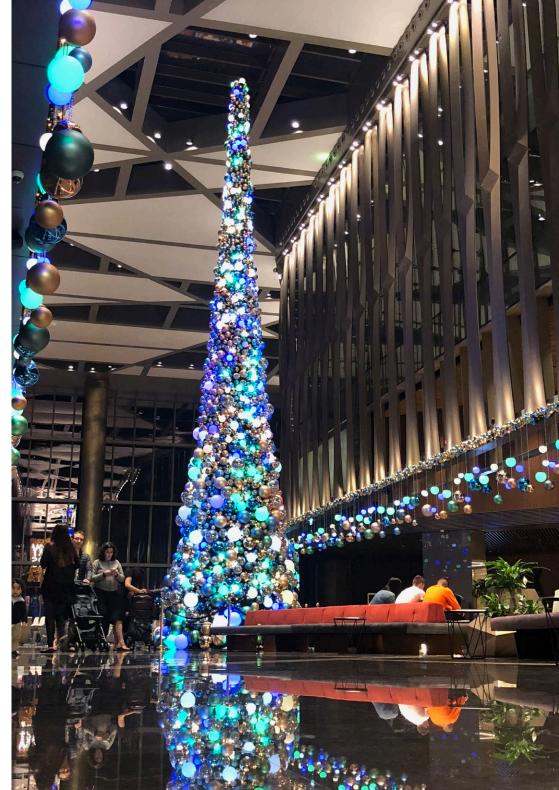

# Extra large round Christmas Market with 18-meter-tall walk-in Christmas tree

- 60 Christmas markets and festive booths
- +/- 50-meter diameter
- +/- 2.260m2
- 125 meter of Festive lights
- · Customized banners and panels
- · Additional decorations in every booth
- 18-meter-tall walk-in Christmas tree
- Theme setting inside the Christmas tree, possibly with moving elements, sounds and fragrances
- Large and long Neon Entrance arches
- 100 meter Bauble garland hording queing cords

# Extra large round Christmas Market with 18-meter-tall bauble Christmas tree

- 60 Christmas markets and festive booths
- +/- 50-meter diameter
- +/- 2.260m2
- 125 meter of Festive lights
- · Customized banners and panels
- · Additional decorations in every booth
- 18-meter-tall bauble Christmas tree
- Plateau 700cm diameter with Neon strip
- · Entrance arches in Broadway style
- 100 meter Bauble garland hording queing cords

# Large round Christmas Market with 18-meter-tall bauble Christmas tree

- 60 Christmas markets and festive booths
- +/- 50-meter diameter
- +/- 2.260m2
- 125 meter of Festive lights
- · Customized banners and panels
- · Additional decorations in every booth
- 18-meter-tall bauble Christmas tree
- · Additional LED baubles in bauble tree
- Plateau 700cm diameter with Neon strip
- Entrance arches in Broadway style
- 100 meter Bauble garland hording queing cords