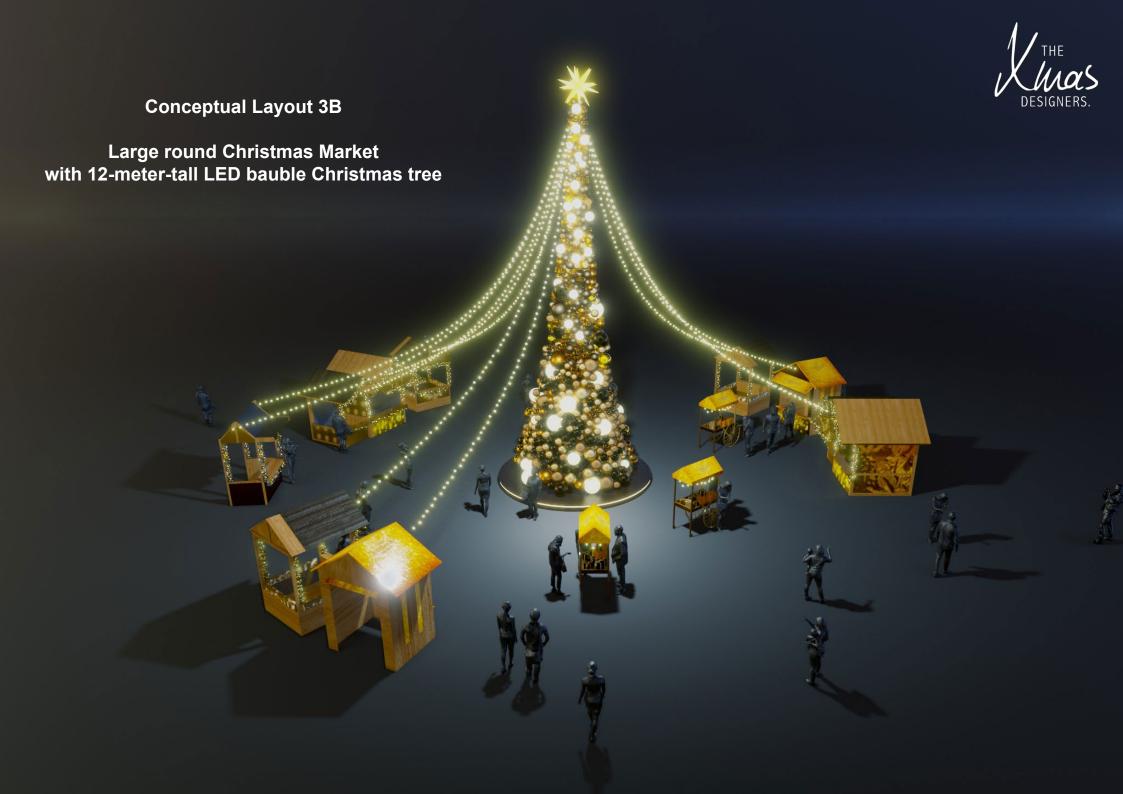

# **Conceptual Layout 3B**

# Large round Christmas Market with 12-meter-tall LED bauble Christmas tree

- 11 Christmas markets and festive booths
- +/- 22-meter diameter
- +/- 430m2
- 125 meter of Festive lights
- Customized banners and panels
- Additional decorations in every booth
- 12-meter-tall bauble Christmas tree
- Additional LED baubles in bauble tree
- Plateau 500cm diameter with Neon strip