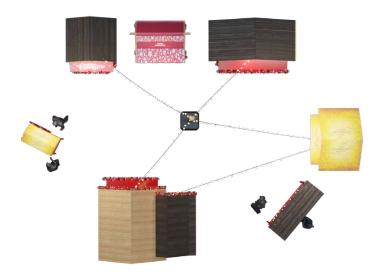

# Conceptual Layout 1 Small Christmas Market Size: 10 x 15 meter / 150 m<sup>2</sup>

A cozy Christmas market with 6 stalls and 1 trolley, a center pole of 5 meters tall with 35meter of festive light strings.

# **Conceptual Layout 1A Small Christmas Market**

- 1x model A
- 1x model B
- 1x model C
- 1x model D
- 1x model E
- 1x model F
- 1x model G
- 1 Pole 5-meter-tall
- 35 meter of Festive lights
- · Customized banners and panels
- Additional decorations in every booth