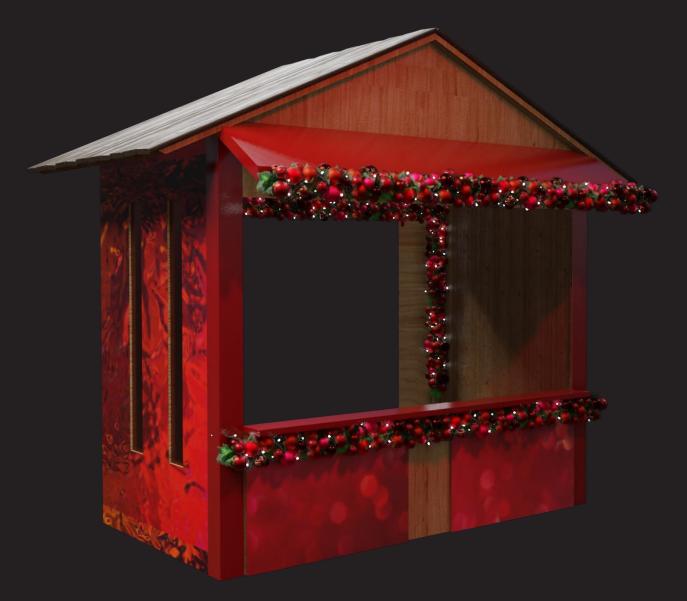

## Model B

- Opened front
- Added side booth
- 380l x 315w x 300h

- Themed panels
  Bauble garlands
  Color panels
  Festive light strings

**Top View** 