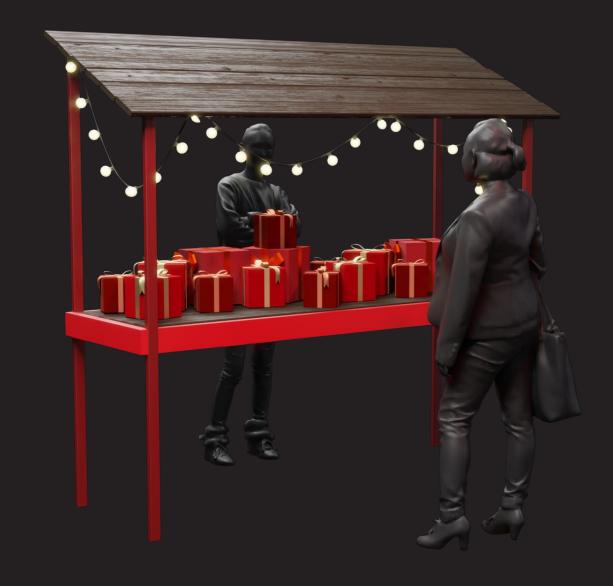

### Model A

- Open on all sides
- 165l x 80w x 220h
- Custom roof panel
- Festive light bulbs Wheels with spokes

#### **Front View**

**Top View** 

MERRY CHRISTMASI MERRY CHRISTMASI
Mappy, New Years