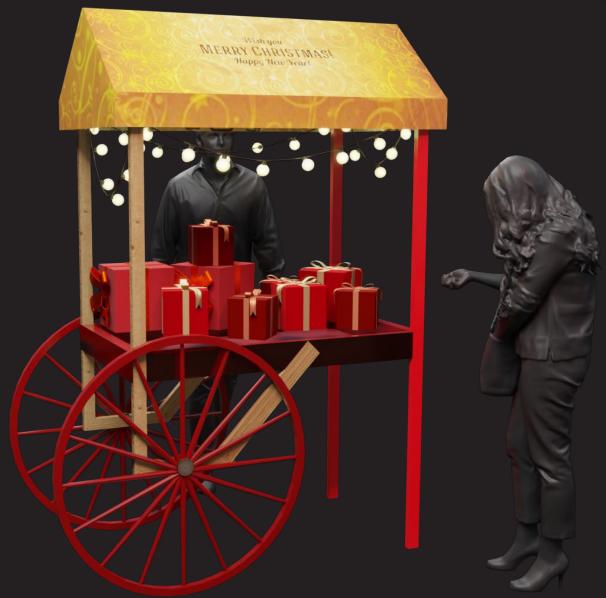

### Model A

- Open on all sides
- 165l x 80w x 220h
- Custom roof panel
- Festive light bulbs Wheels with spokes

#### **Front View**

**Top View** 

MERRY CHRISTMASI MERRY CHRISTMASI
Mappy, New Years