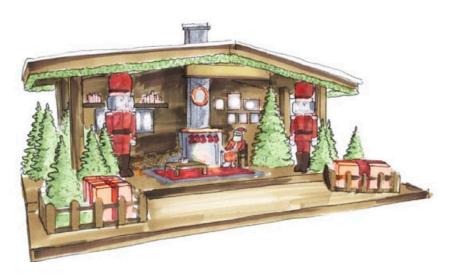

# Model H

Large booth to create photo and video opportunities, with music, moving elements and light effects.

Also ideal as a functional stage and communal centrepoint of the Christmas Market.

### Model H

- Snowy Roof
- 600l x 500w x 300h
- Fireplace
- Bauble garlands LED lights
- Open display stage Hanging signage

**Top View** 

Model H in Chinese New Year theme.