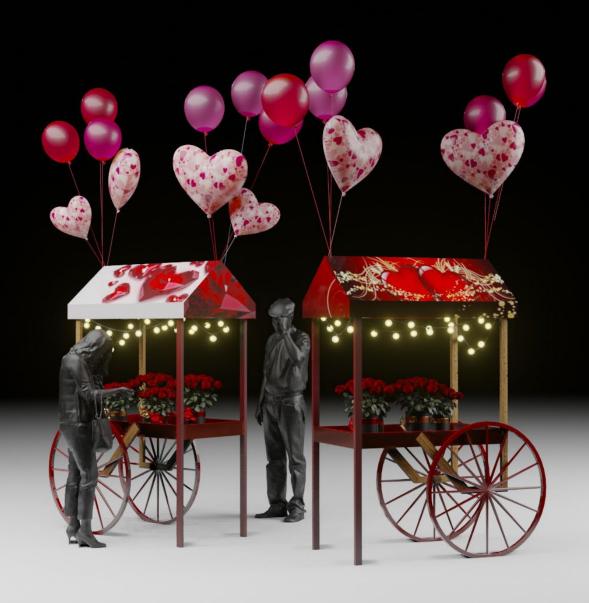

**Festive Christmas booths and markets** 

# From a single Christmas booth or trolley, up to creating complete Christmas (shopping) destinations.

Discover our Collection of items, ready to be used for creating endless combinations of layouts with a diversity of materials, colors, and decorations.

- Match with your brand with changeable customized patterns, colors and panels
- Items are reusable, for many years of Christmas Joy
- All items can be used indoor and outdoor
- Items can be transformed with other festive themes

# **Booths for all Festive spaces**

From small to large displays we create endless combinations of small and large Christmas markets.