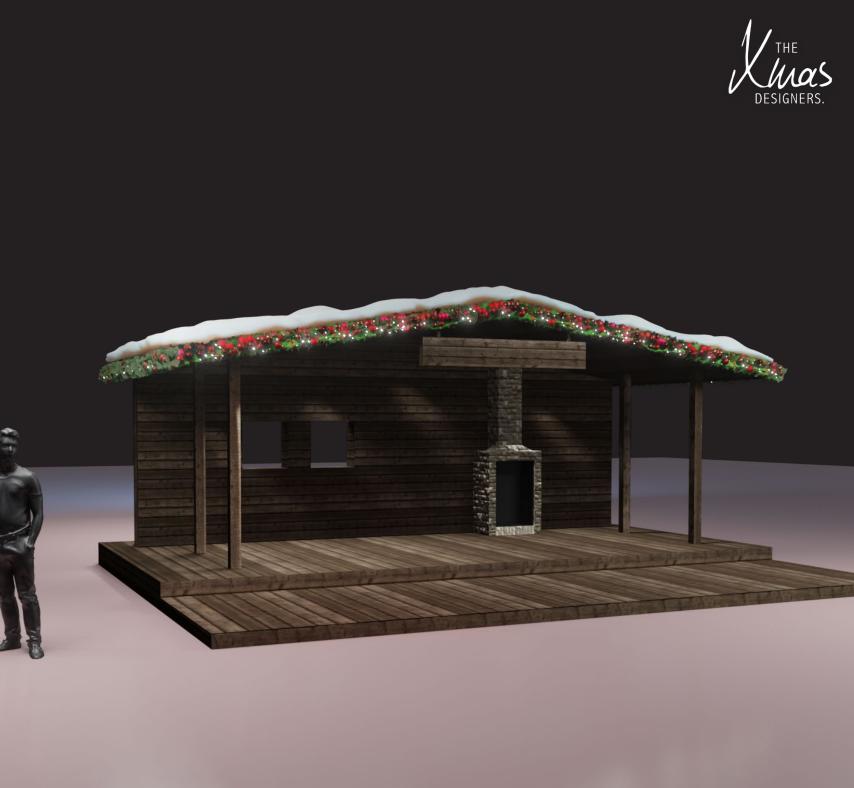

# Model H

Large booth to create photo and video opportunities, with music, moving elements and light effects.

Also ideal as a functional stage and communal centrepoint of the Christmas Market.

### Model H

- Snowy Roof
- 600l x 500w x 300h
- Fireplace
- Bauble garlands LED lights
- Open display stage Hanging signage

**Top View** 

Model H in Chinese New Year theme.