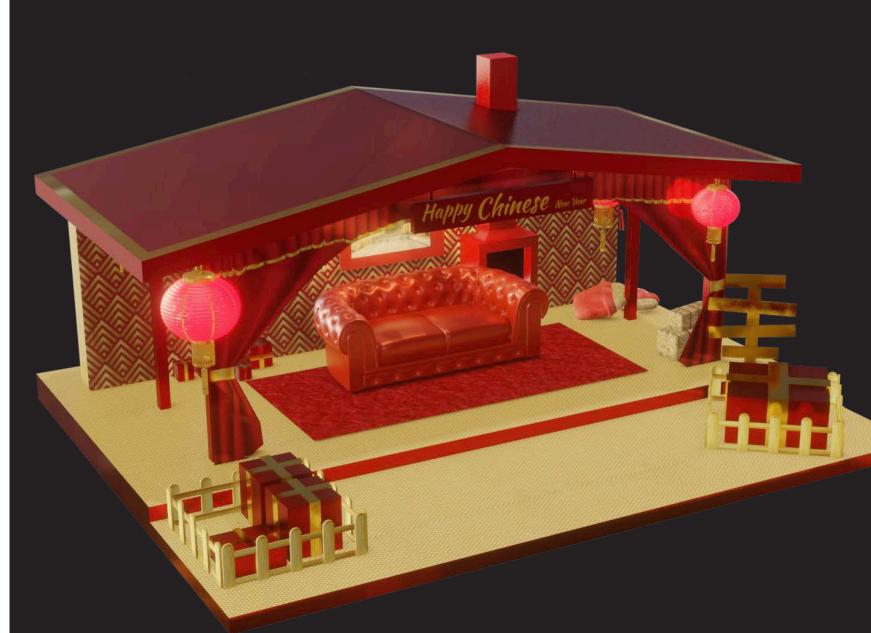

### Model H

- Snowy Roof
- 600l x 500w x 300h
- Fireplace
- Bauble garlands LED lights
- Open display stage Hanging signage

**Top View** 

Model H in Chinese New Year theme.