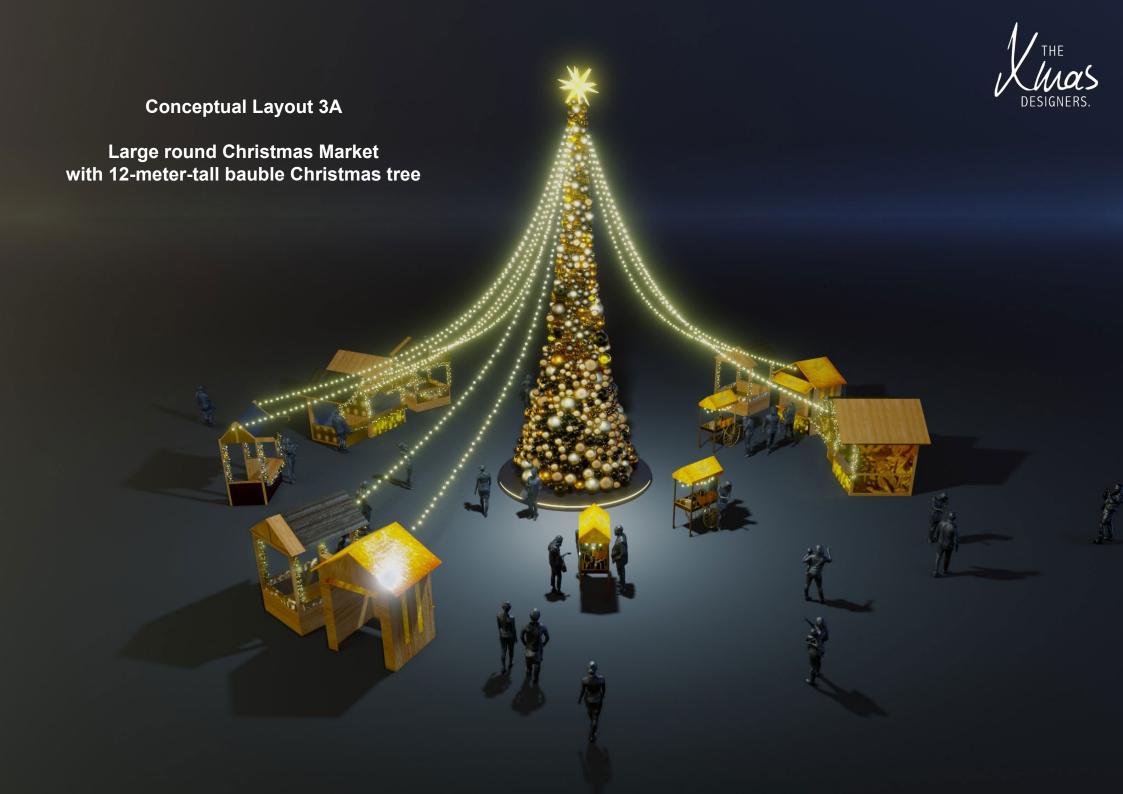

# **Conceptual Layout 3A**

# Large round Christmas Market with 12-meter-tall bauble Christmas tree

- 11 Christmas markets and festive booths
- +/- 22-meter diameter
- +/- 430m2
- 125 meter of Festive lights
- Customized banners and panels
- Additional decorations in every booth
- 12-meter-tall bauble Christmas tree
- Plateau 500cm diameter with Neon strip