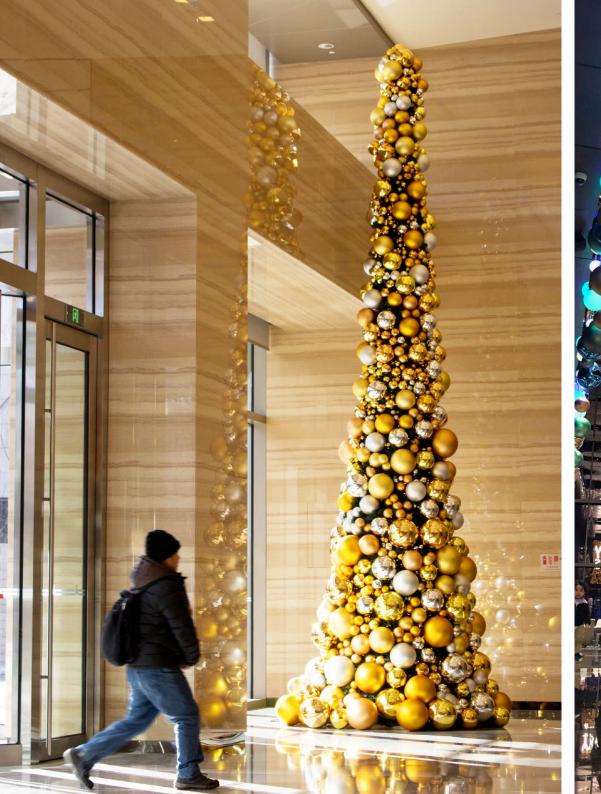

# Extra large round Christmas Market with 18-meter-tall bauble Christmas tree

- 60 Christmas markets and festive booths
- +/- 50-meter diameter
- +/- 2.260m2
- 125 meter of Festive lights
- · Customized banners and panels
- · Additional decorations in every booth
- 18-meter-tall bauble Christmas tree
- Plateau 700cm diameter with Neon strip
- · Entrance arches in Broadway style
- 100 meter Bauble garland hording queing cords

# Large round Christmas Market with 18-meter-tall bauble Christmas tree

- 60 Christmas markets and festive booths
- +/- 50-meter diameter
- +/- 2.260m2
- 125 meter of Festive lights
- · Customized banners and panels
- · Additional decorations in every booth
- 18-meter-tall bauble Christmas tree
- · Additional LED baubles in bauble tree
- Plateau 700cm diameter with Neon strip
- Entrance arches in Broadway style
- 100 meter Bauble garland hording queing cords