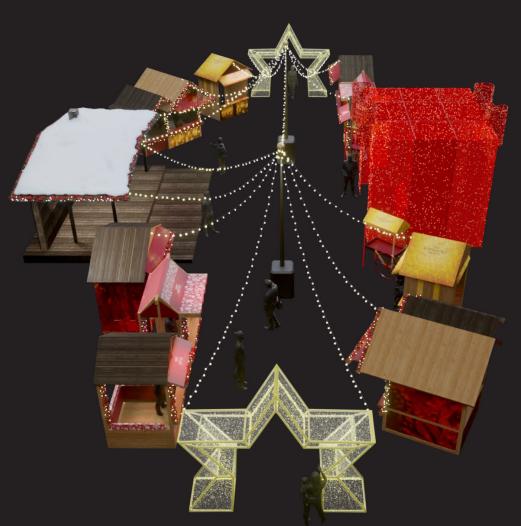

# Conceptual Layout 2 Medium Christmas Market Size: 29 x 17 meter / 500 m<sup>2</sup>

A compact Christmas market, with impressive LED entrance arches, 13 stalls and large feautures for photo opportunities or platform for entertainment.

# Conceptual Layout 2A Medium Christmas Market

- 2x Entrance Arch in Star shape 400l x 105w x 350h
- 1x LED Christmas box 350l x 350b x 350h
- 2x model A
- 2x model B
- · 2x model C
- 2x model D
- 2x model E
- 2x model F
- 1x Model H
- 2 Pole 5-meter-tall
- 125 meter of Festive lights
- Customized banners and panels
- Additional decorations in every booth