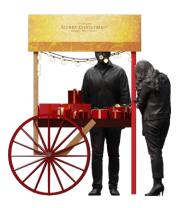

### Model A

- Open on all sides
- 165l x 80w x 220h
- Custom roof panel
- Festive light bulbs Wheels with spokes

#### **Front View**

**Top View** 

MERRY CHRISTMASI MERRY CHRISTMASI
Mappy, New Years