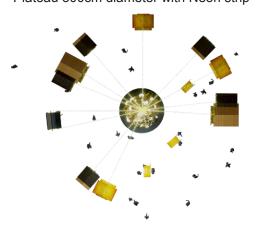

# Large round Christmas Market with 12-meter-tall bauble Christmas tree

- 11 Christmas markets and festive booths
- +/- 22-meter diameter
- +/- 430m2
- 125 meter of Festive lights
- Customized banners and panels
- Additional decorations in every booth
- 12-meter-tall bauble Christmas tree
- Plateau 500cm diameter with Neon strip

# Large round Christmas Market with 12-meter-tall LED bauble Christmas tree

- 11 Christmas markets and festive booths
- +/- 22-meter diameter
- +/- 430m2
- 125 meter of Festive lights
- Customized banners and panels
- Additional decorations in every booth
- 12-meter-tall bauble Christmas tree
- Additional LED baubles in bauble tree
- Plateau 500cm diameter with Neon strip