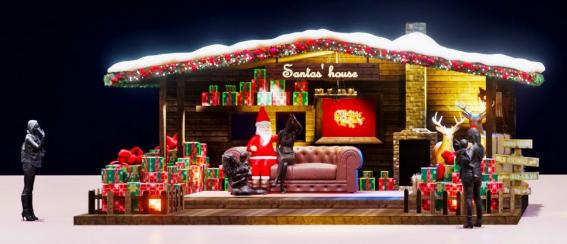

# Model H

Large booth to create photo and video opportunities, with music, moving elements and light effects.

Also ideal as a functional stage and communal centrepoint of the Christmas Market.

### Model H

- Snowy Roof
- 600l x 500w x 300h
- Fireplace
- Bauble garlands LED lights
- Open display stage Hanging signage

**Top View** 

Model H in Chinese New Year theme.