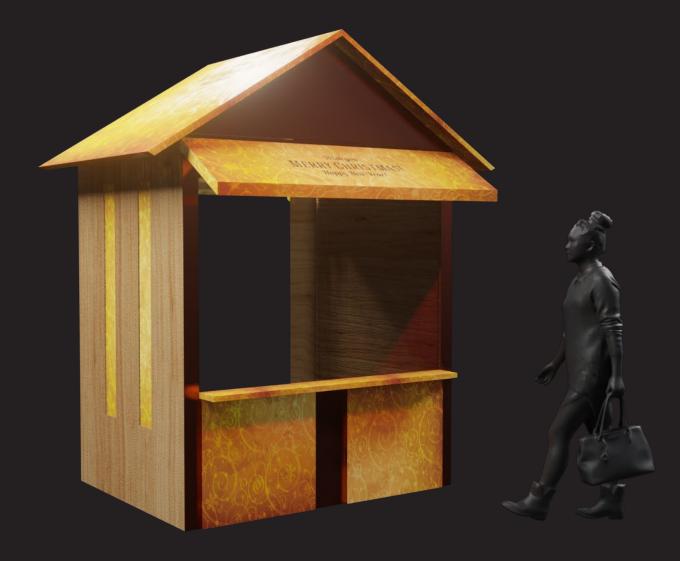

### Model A

- Open on all sides
- 165l x 80w x 220h
- Custom roof panel
- Festive light bulbs Wheels with spokes

#### **Front View**

**Top View** 

MERRY CHRISTMASI MERRY CHRISTMASI
Mappy, New Years