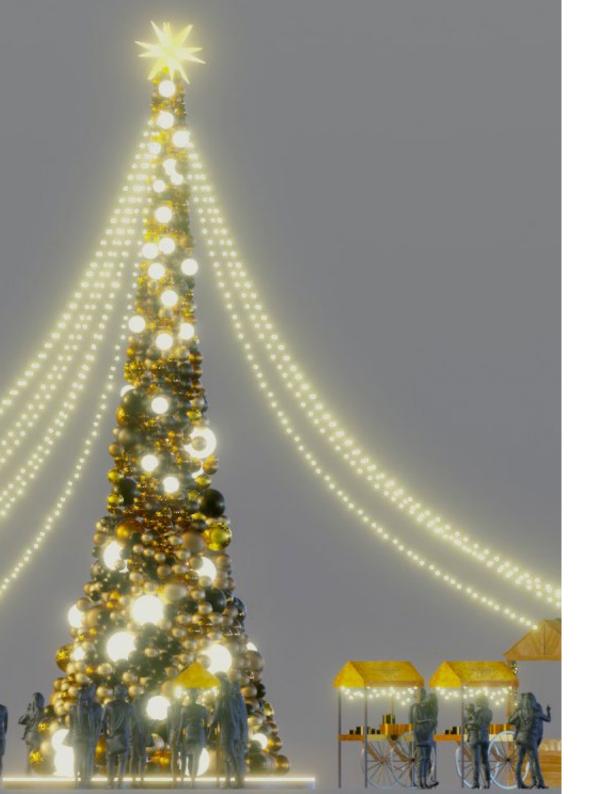

# Large round Christmas Market with 12-meter-tall bauble Christmas tree

- 11 Christmas markets and festive booths
- +/- 22-meter diameter
- +/- 430m2
- 125 meter of Festive lights
- Customized banners and panels
- Additional decorations in every booth
- 12-meter-tall bauble Christmas tree
- Plateau 500cm diameter with Neon strip

# Large round Christmas Market with 12-meter-tall LED bauble Christmas tree

- 11 Christmas markets and festive booths
- +/- 22-meter diameter
- +/- 430m2
- 125 meter of Festive lights
- Customized banners and panels
- Additional decorations in every booth
- 12-meter-tall bauble Christmas tree
- Additional LED baubles in bauble tree
- Plateau 500cm diameter with Neon strip