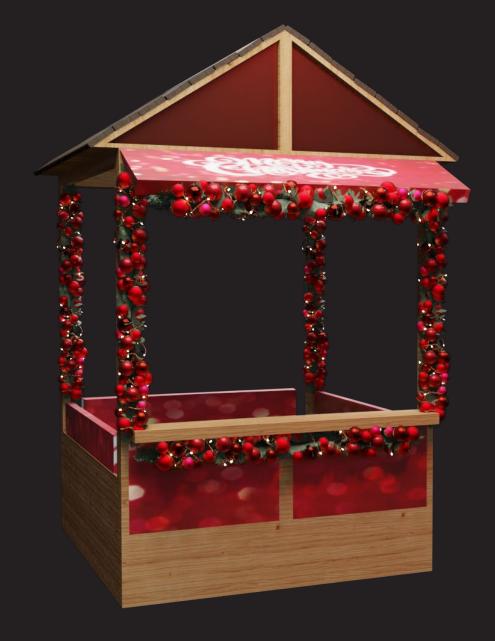

## Model B

- Opened front
- Added side booth
- 380l x 315w x 300h

- Themed panels
  Bauble garlands
  Color panels
  Festive light strings

**Top View** 