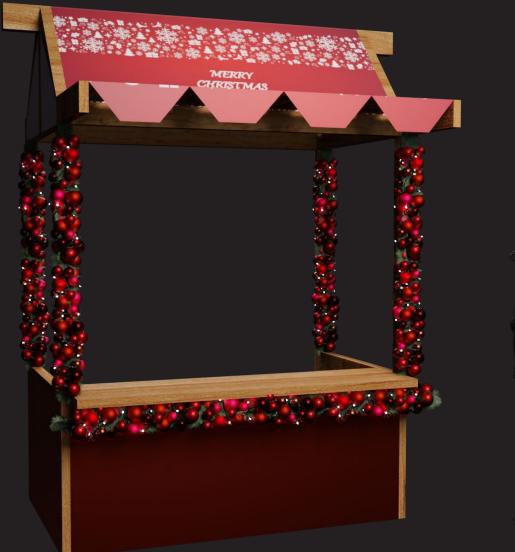

### Model A

- Open on all sides
- 165l x 80w x 220h
- Custom roof panel
- Festive light bulbs Wheels with spokes

#### **Front View**

**Top View** 

MERRY CHRISTMASI MERRY CHRISTMASI
Mappy, New Years