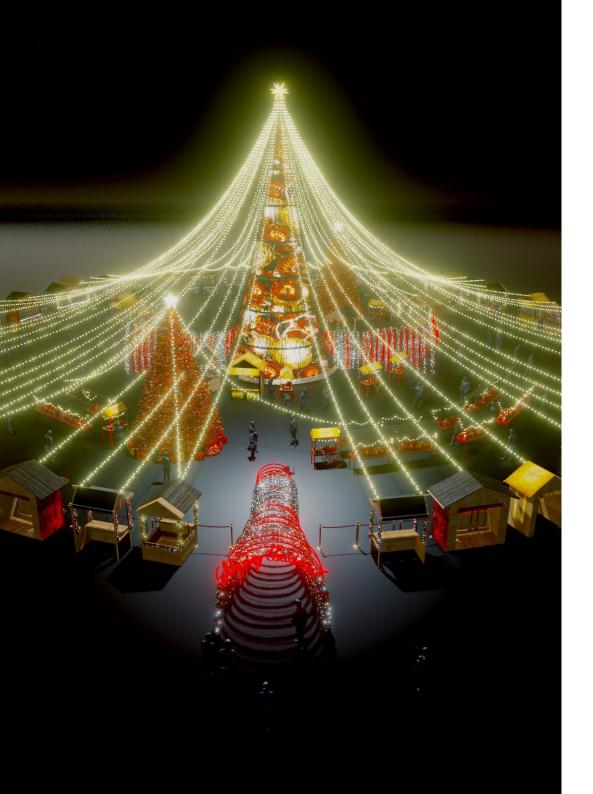

# **Conceptual Layout 4B**

# Extra large round Christmas Market with 18-meter-tall bauble Christmas tree

- 60 Christmas markets and festive booths
- +/- 50-meter diameter
- +/- 2.260m2
- 125 meter of Festive lights
- · Customized banners and panels
- · Additional decorations in every booth
- 18-meter-tall bauble Christmas tree
- Plateau 700cm diameter with Neon strip
- · Entrance arches in Broadway style
- 100 meter Bauble garland hording queing cords