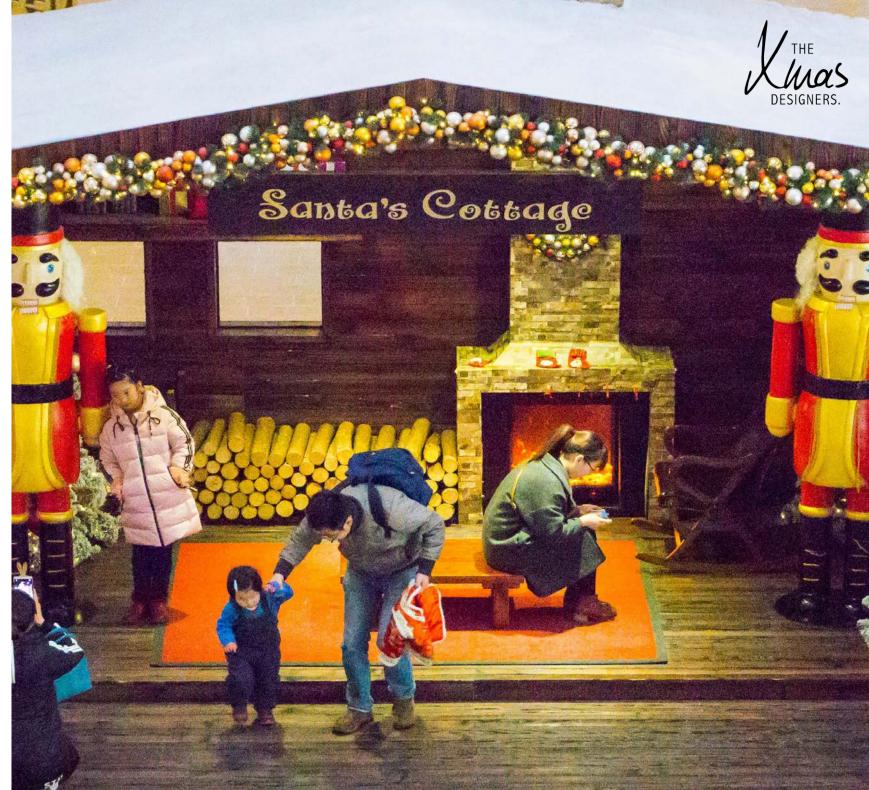

# Model H

Large booth to create photo and video opportunities, with music, moving elements and light effects.

Also ideal as a functional stage and communal centrepoint of the Christmas Market.

### Model H

- Snowy Roof
- 600l x 500w x 300h
- Fireplace
- Bauble garlands LED lights
- Open display stage Hanging signage

**Top View** 

Model H in Chinese New Year theme.