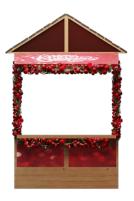

### Model A

- Open on all sides
- 165l x 80w x 220h
- Custom roof panel
- Festive light bulbs Wheels with spokes

#### **Front View**

**Top View** 

MERRY CHRISTMASI MERRY CHRISTMASI
Mappy, New Years