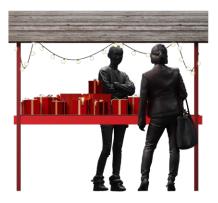

### Model A

- Open on all sides
- 165l x 80w x 220h
- Custom roof panel
- Festive light bulbs Wheels with spokes

#### **Front View**

**Top View** 

MERRY CHRISTMASI MERRY CHRISTMASI
Mappy, New Years