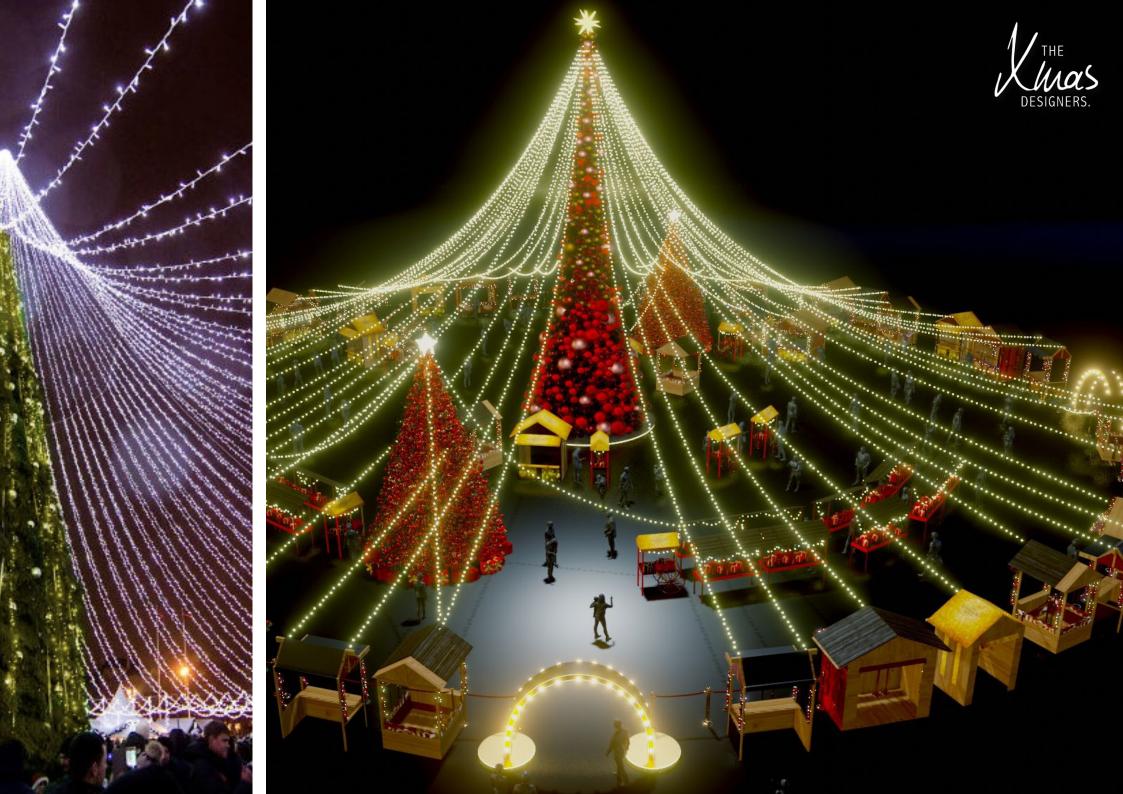

# Large round Christmas Market with 12-meter-tall bauble Christmas tree

- 11 Christmas markets and festive booths
- +/- 22-meter diameter
- +/- 430m2
- 125 meter of Festive lights
- Customized banners and panels
- Additional decorations in every booth
- 12-meter-tall bauble Christmas tree
- Plateau 500cm diameter with Neon strip

# Large round Christmas Market with 12-meter-tall LED bauble Christmas tree

- 11 Christmas markets and festive booths
- +/- 22-meter diameter
- +/- 430m2
- 125 meter of Festive lights
- Customized banners and panels
- Additional decorations in every booth
- 12-meter-tall bauble Christmas tree
- Additional LED baubles in bauble tree
- Plateau 500cm diameter with Neon strip