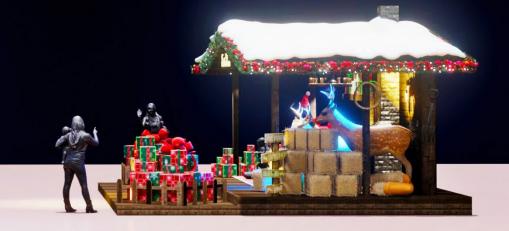

# Model H

Large booth to create photo and video opportunities, with music, moving elements and light effects.

Also ideal as a functional stage and communal centrepoint of the Christmas Market.

### Model H

- Snowy Roof
- 600l x 500w x 300h
- Fireplace
- Bauble garlands LED lights
- Open display stage Hanging signage

**Top View** 

Model H in Chinese New Year theme.