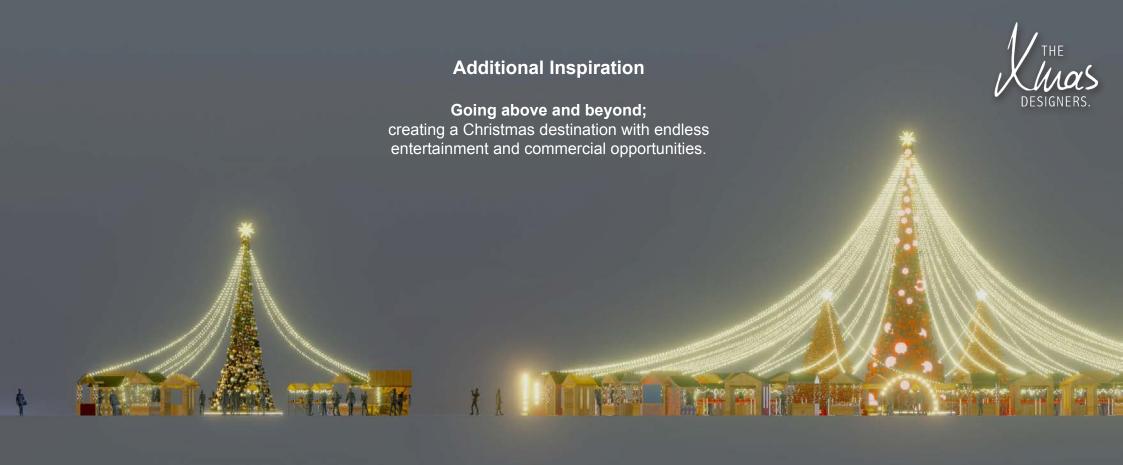

# Extra large round Christmas Market with 18-meter-tall walk-in Christmas tree

- 60 Christmas markets and festive booths
- +/- 50-meter diameter
- +/- 2.260m2
- 125 meter of Festive lights
- · Customized banners and panels
- · Additional decorations in every booth
- 18-meter-tall walk-in Christmas tree
- Theme setting inside the Christmas tree, possibly with moving elements, sounds and fragrances
- Large and long Neon Entrance arches
- 100 meter Bauble garland hording queing cords

# Extra large round Christmas Market with 18-meter-tall bauble Christmas tree

- 60 Christmas markets and festive booths
- +/- 50-meter diameter
- +/- 2.260m2
- 125 meter of Festive lights
- · Customized banners and panels
- · Additional decorations in every booth
- 18-meter-tall bauble Christmas tree
- Plateau 700cm diameter with Neon strip
- · Entrance arches in Broadway style
- 100 meter Bauble garland hording queing cords

# Large round Christmas Market with 18-meter-tall bauble Christmas tree

- 60 Christmas markets and festive booths
- +/- 50-meter diameter
- +/- 2.260m2
- 125 meter of Festive lights
- · Customized banners and panels
- · Additional decorations in every booth
- 18-meter-tall bauble Christmas tree
- · Additional LED baubles in bauble tree
- Plateau 700cm diameter with Neon strip
- Entrance arches in Broadway style
- 100 meter Bauble garland hording queing cords