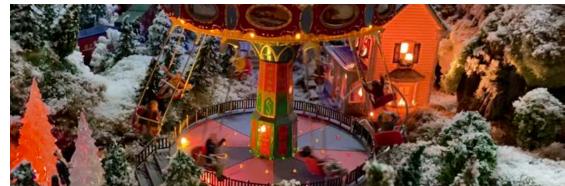

## Custom Design; every Winter Wonderland is unique

To exceed the expectations and make each village a unique Christmas center point, we add customized moving elements, to make each village a true feast for the eyes and the ears.

#### **Branded items**

Depending on the brand we will add some surprising elements to the village, that will create brand awareness in a funny and eye-catching way.

Think about a slogan or logo on the train carriages, logo's on top of the attractions, or logo in Broadway letters at the top of the mountain.