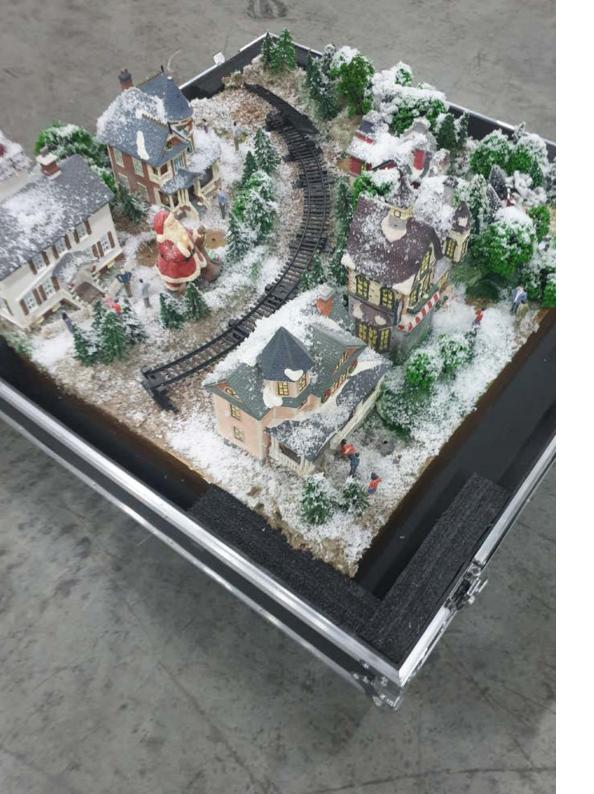

### For many Christmas years to come

Every Miniature village will be made on plateaus of +/- 100cm L x 100cm W and delivered in high-quality flight cases, which can be used for storage after display.

We can also add customized miniature buildings that give a unique local touch or relate to the building or Christmas decoration of the hotel.