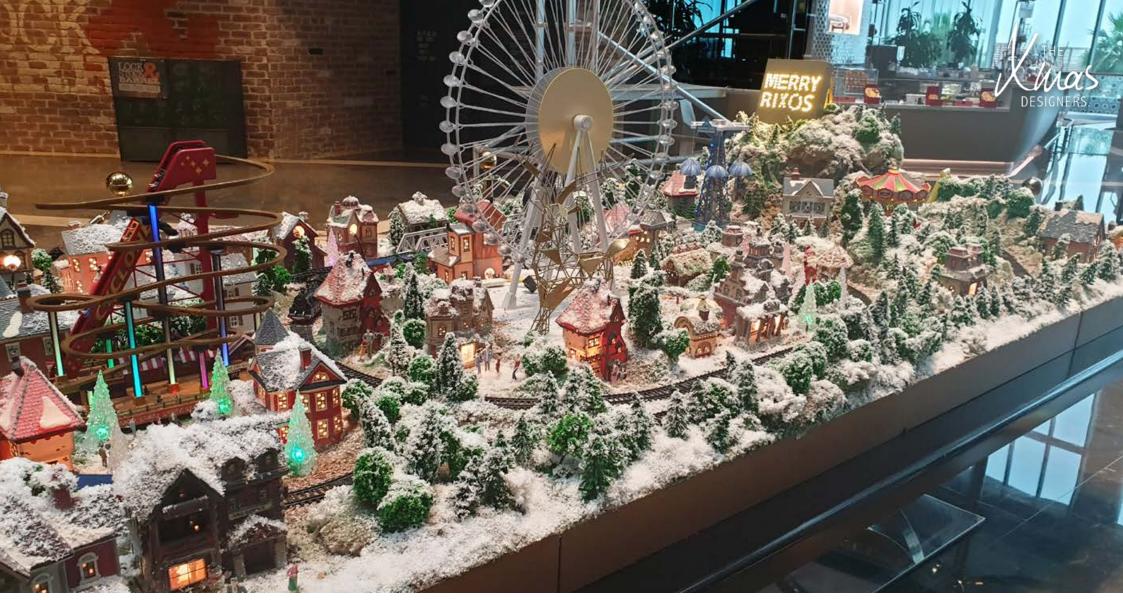

# The Xmas Designers create unique Christmas concepts, from extremely big up to very small.

The miniature Winter Wonderland villages are every kid's dream, for small kids and big kids! :)

With this information sheet we want to inspire you with the endless possibilities; from customized elements up to shapes and sizes that can be adapted to any location.

Think of covering a center table, perhaps the reception desk or a plateau around the center Christmas tree.

### For many Christmas years to come

Every Miniature village will be made on plateaus of +/- 100cm L x 100cm W and delivered in high-quality flight cases, which can be used for storage after display.

## Custom Design; every Winter Wonderland is unique

To exceed the expectations and make each village a unique Christmas center point, we add customized moving elements, to make each village a true feast for the eyes and the ears.

#### **Branded items**

Depending on the brand we will add some surprising elements to the village, that will create brand awareness in a funny and eye-catching way.

Think about a slogan or logo on the train carriages, logo's on top of the attractions, or logo in Broadway letters at the top of the mountain.

We can also add customized miniature buildings that give a unique local touch or relate to the building or Christmas decoration of the hotel.