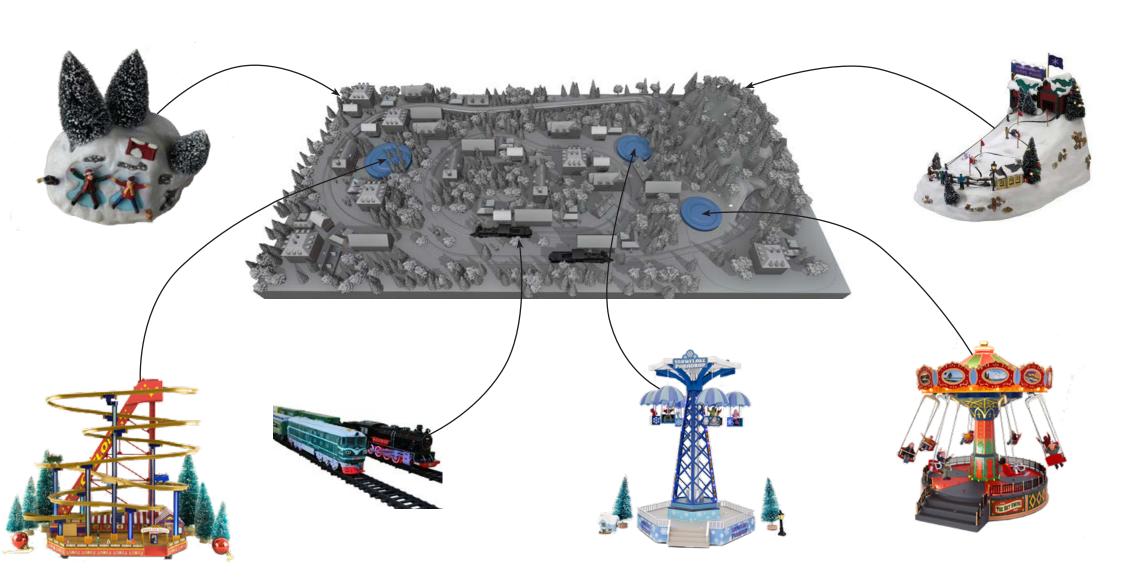

## Custom Design; every Winter Wonderland is unique

To exceed the expectations and make each village a unique Christmas center point, we add customized moving elements, to make each village a true feast for the eyes and the ears.

#### **Branded items**

Depending on the brand we will add some surprising elements to the village, that will create brand awareness in a funny and eye-catching way.

Think about a slogan or logo on the train carriages, logo's on top of the attractions, or logo in Broadway letters at the top of the mountain.

We can also add customized miniature buildings that give a unique local touch or relate to the building or Christmas decoration of the hotel.