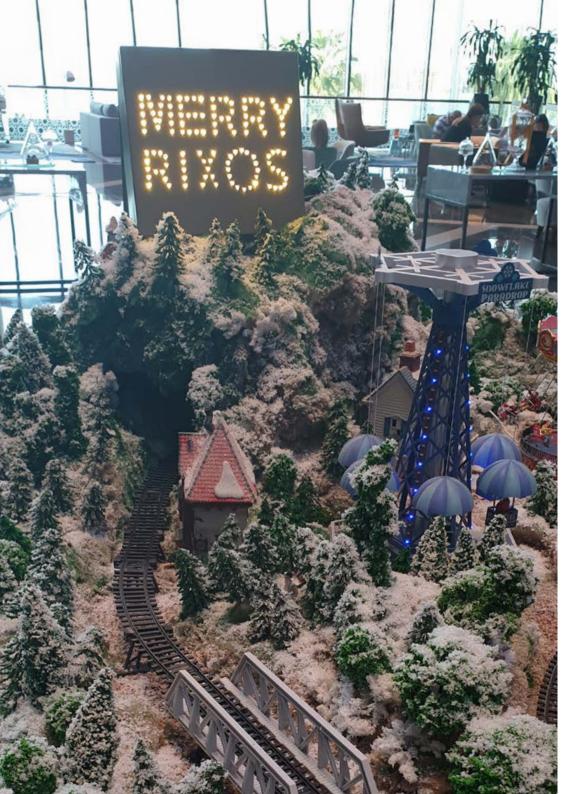

#### **Branded items**

Depending on the brand we will add some surprising elements to the village, that will create brand awareness in a funny and eye-catching way.

Think about a slogan or logo on the train carriages, logo's on top of the attractions, or logo in Broadway letters at the top of the mountain.