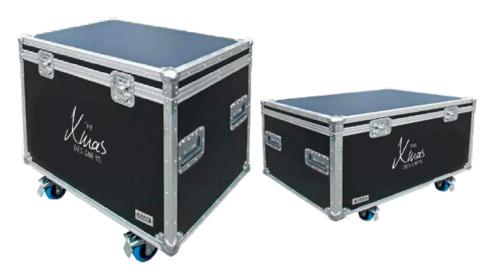

### For many Christmas years to come

Every Miniature village will be made on plateaus of +/- 100cm L x 100cm W and delivered in high-quality flight cases, which can be used for storage after display.