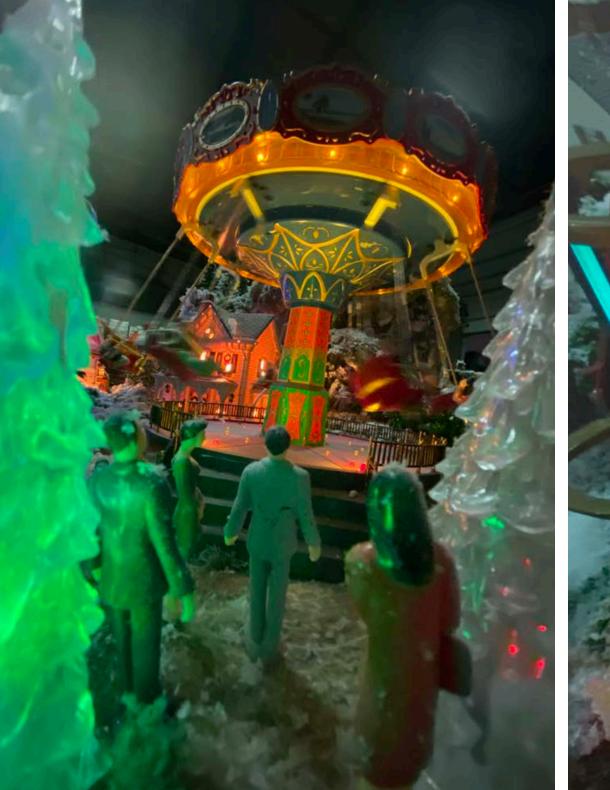

Think of covering a center table, perhaps the reception desk or a plateau around the center Christmas tree.

## Custom Design; every Winter Wonderland is unique

To exceed the expectations and make each village a unique Christmas center point, we add customized moving elements, to make each village a true feast for the eyes and the ears.