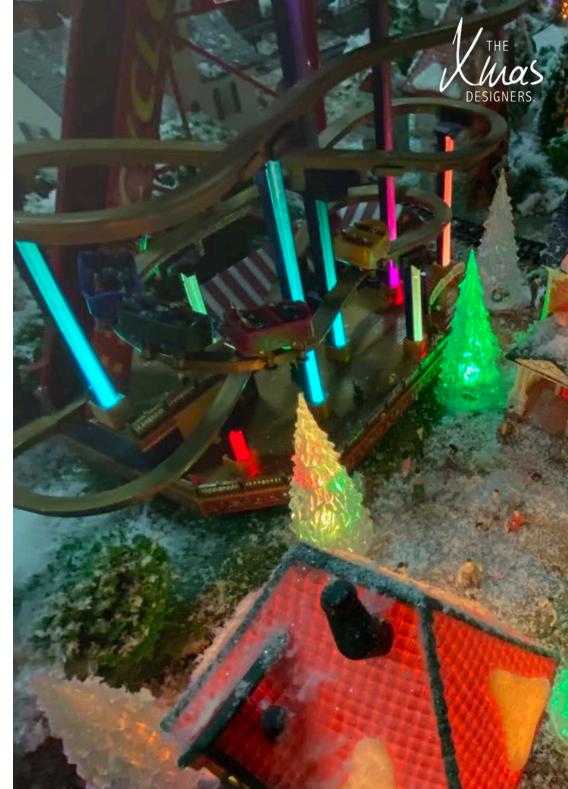

## Custom Design; every Winter Wonderland is unique

To exceed the expectations and make each village a unique Christmas center point, we add customized moving elements, to make each village a true feast for the eyes and the ears.

#### **Branded items**

Depending on the brand we will add some surprising elements to the village, that will create brand awareness in a funny and eye-catching way.

Think about a slogan or logo on the train carriages, logo's on top of the attractions, or logo in Broadway letters at the top of the mountain.