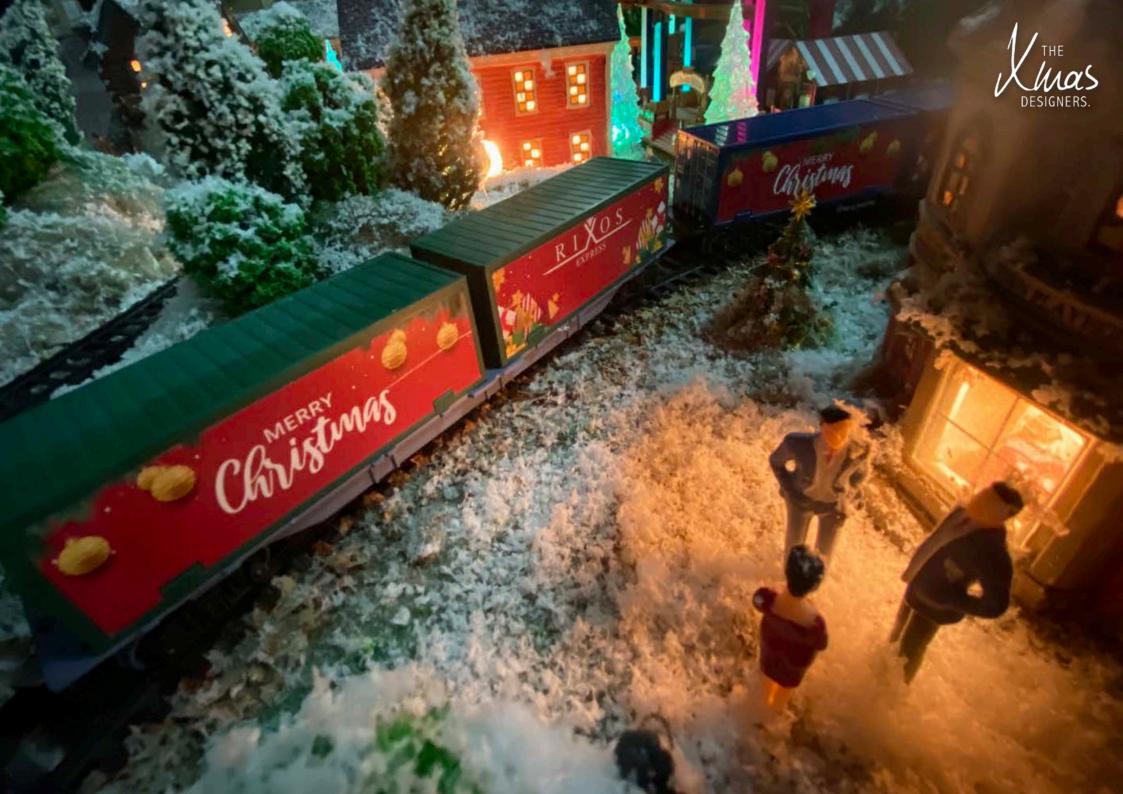

#### **Branded items**

Depending on the brand we will add some surprising elements to the village, that will create brand awareness in a funny and eye-catching way.

Think about a slogan or logo on the train carriages, logo's on top of the attractions, or logo in Broadway letters at the top of the mountain.