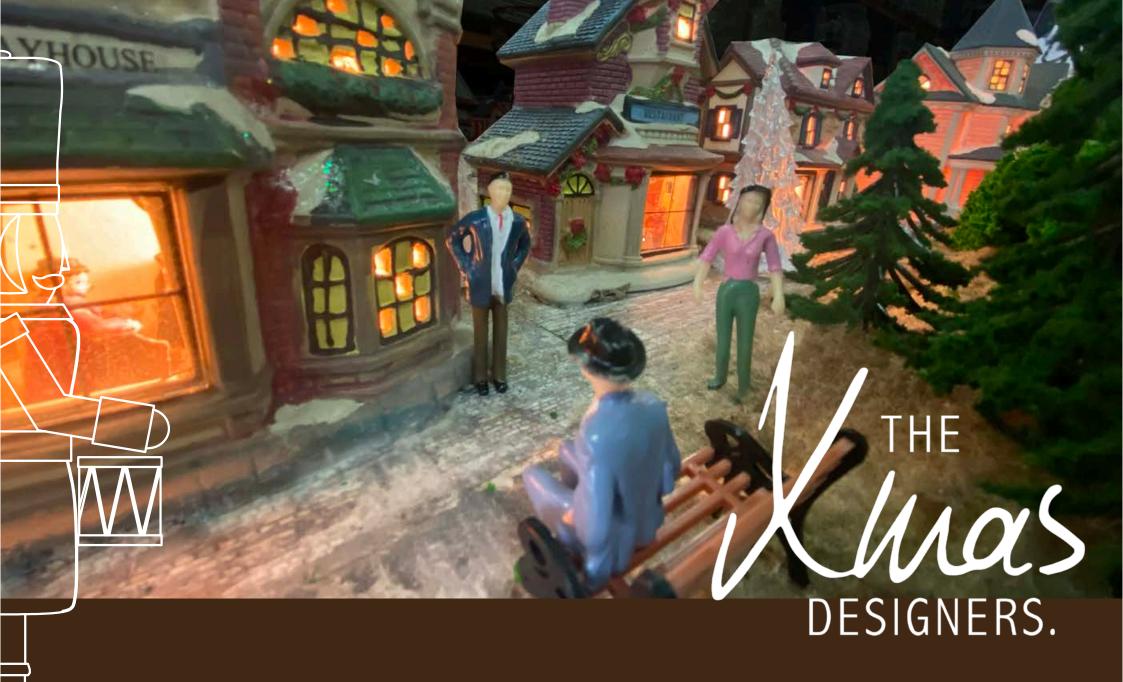

**Miniature Christmas Winter Wonderland** 

# The Xmas Designers create unique Christmas concepts, from extremely big up to very small.

The miniature Winter Wonderland villages are every kid's dream, for small kids and big kids! :)

With this information sheet we want to inspire you with the endless possibilities; from customized elements up to shapes and sizes that can be adapted to any location.

Think of covering a center table, perhaps the reception desk or a plateau around the center Christmas tree.

## Custom Design; every Winter Wonderland is unique

To exceed the expectations and make each village a unique Christmas center point, we add customized moving elements, to make each village a true feast for the eyes and the ears.