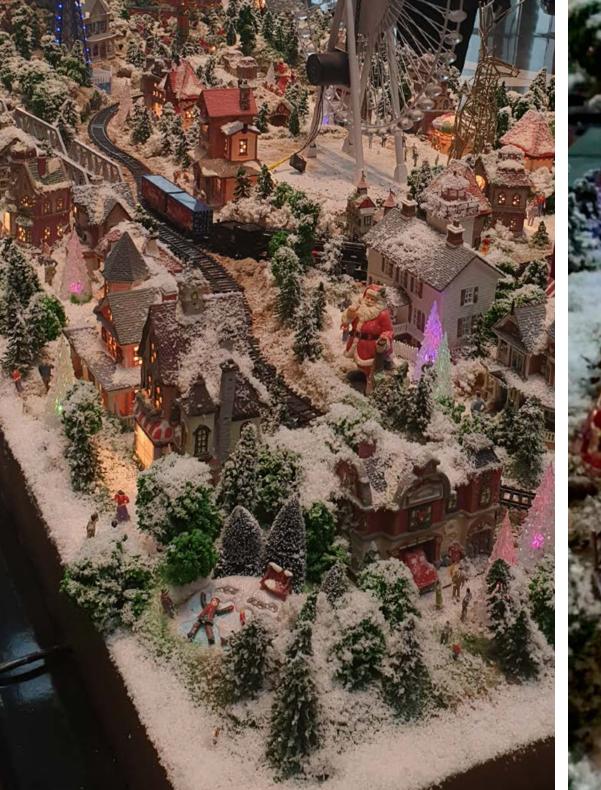

## Custom Design; every Winter Wonderland is unique

To exceed the expectations and make each village a unique Christmas center point, we add customized moving elements, to make each village a true feast for the eyes and the ears.

We can also add customized miniature buildings that give a unique local touch or relate to the building or Christmas decoration of the hotel.