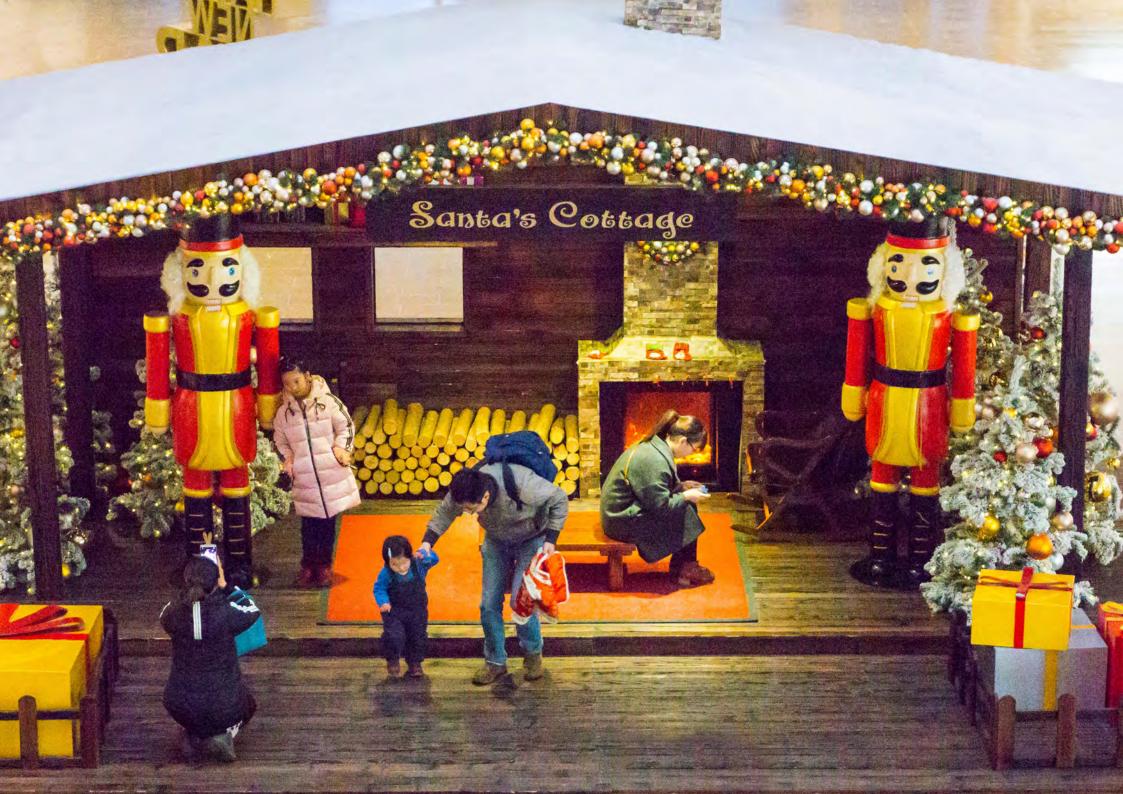

## From soft decorations, up to complete Christmas Markets

From garlands and Christmas trees up to stages for entertainment and creating complete Christmas Markets; The Xmas Designers know how to exceed the expectations of your visitors.