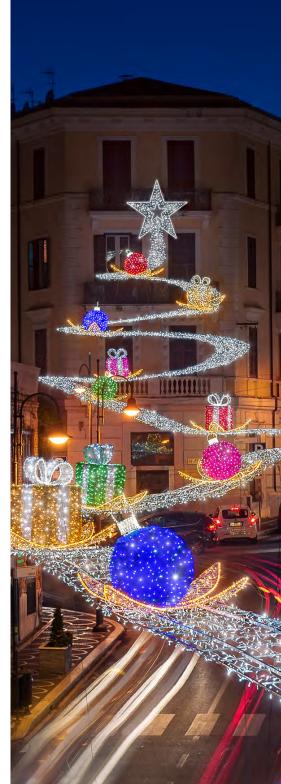

## From soft decorations, up to complete Christmas Markets

From garlands and Christmas trees up to stages for entertainment and creating complete Christmas Markets; The Xmas Designers know how to exceed the expectations of your visitors.

## It all starts with a sketch!

All good ideas start on paper, which will then be turned in to 3D visuals and animations, including technical drawings and setup structures, to ensure you have a clear view on how the decor will be created and will enhance your shopping mall throughout the festive season.