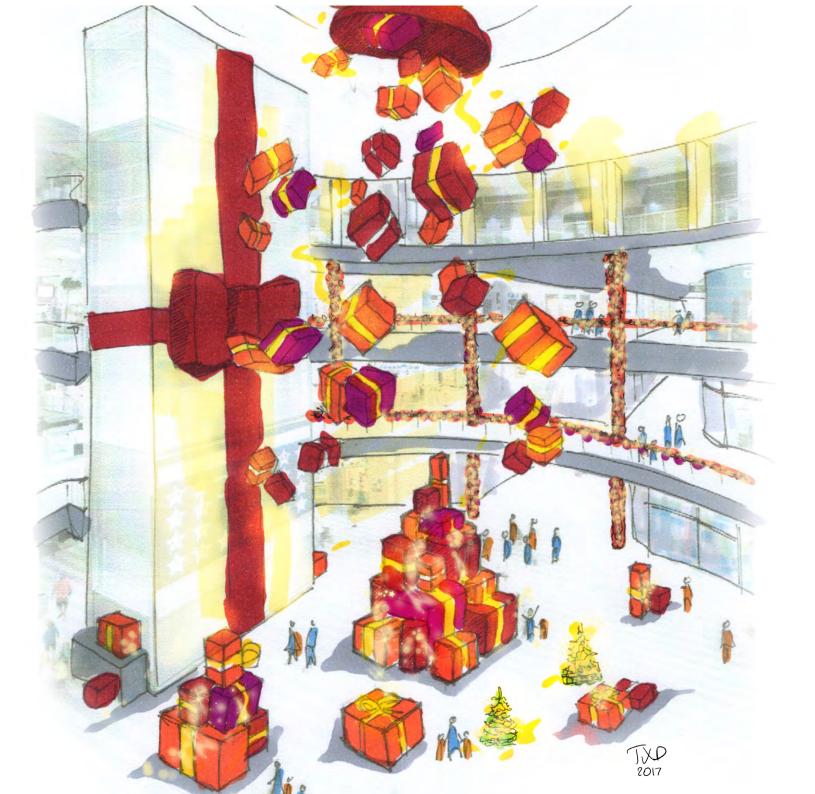

## It all starts with a sketch!

All good ideas start on paper, which will then be turned in to 3D visuals and animations, including technical drawings and setup structures, to ensure you have a clear view on how the decor will be created and will enhance your shopping mall throughout the festive season.