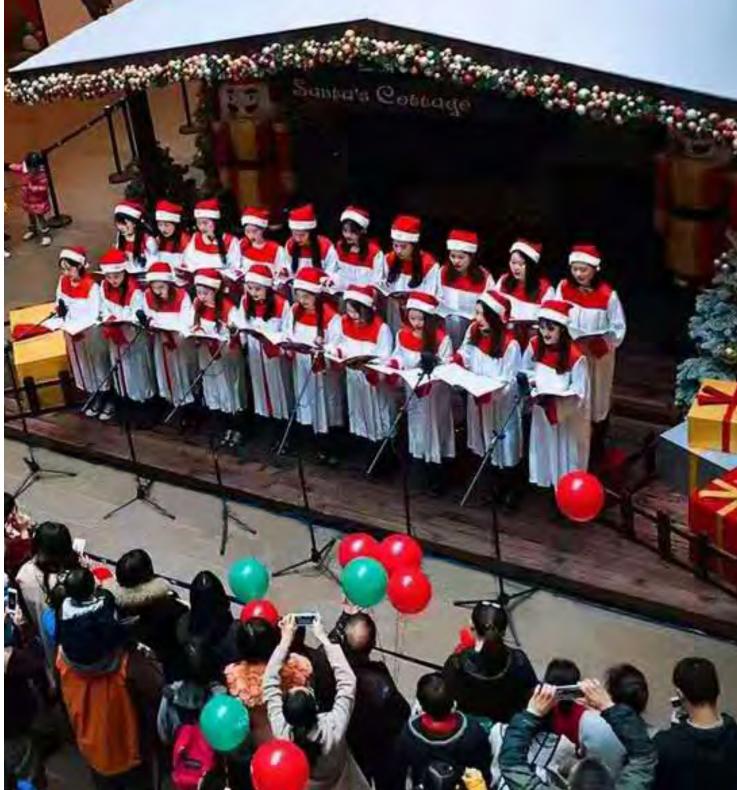

## From soft decorations, up to complete Christmas Markets

From garlands and Christmas trees up to stages for entertainment and creating complete Christmas Markets; The Xmas Designers know how to exceed the expectations of your visitors.