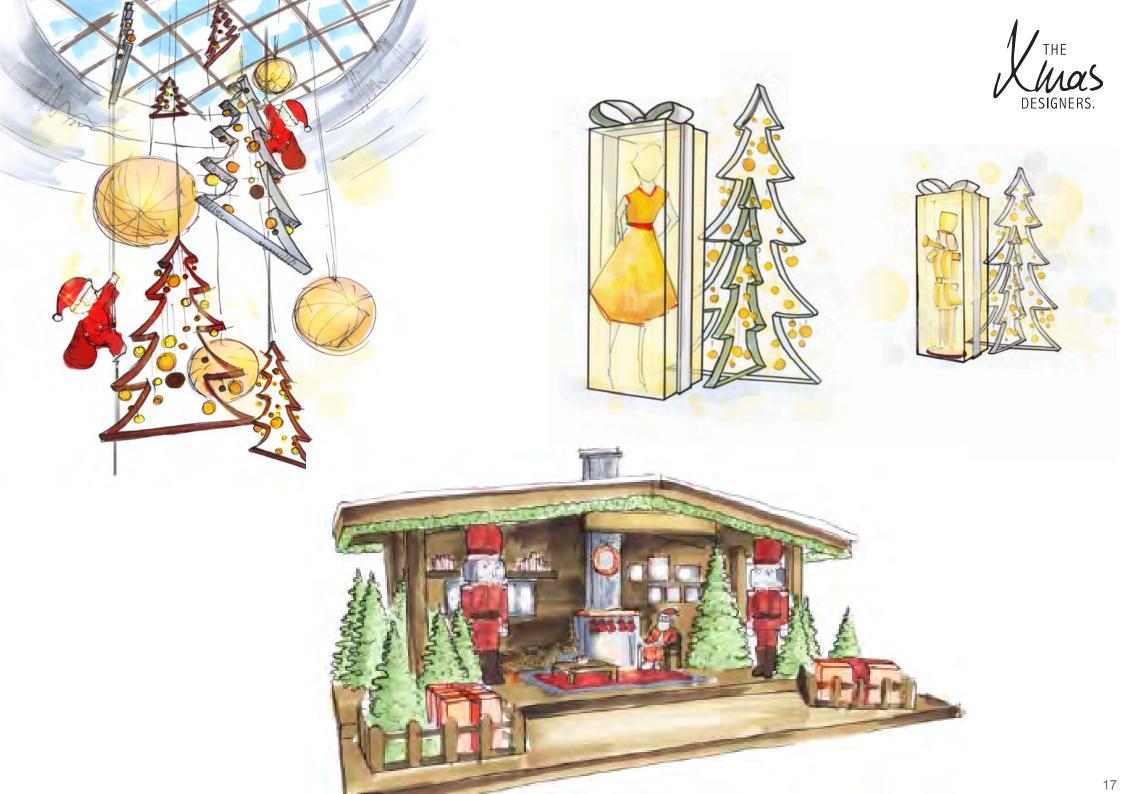

## It all starts with a sketch!

All good ideas start on paper, which will then be turned in to 3D visuals and animations, including technical drawings and setup structures, to ensure you have a clear view on how the decor will be created and will enhance your shopping mall throughout the festive season.